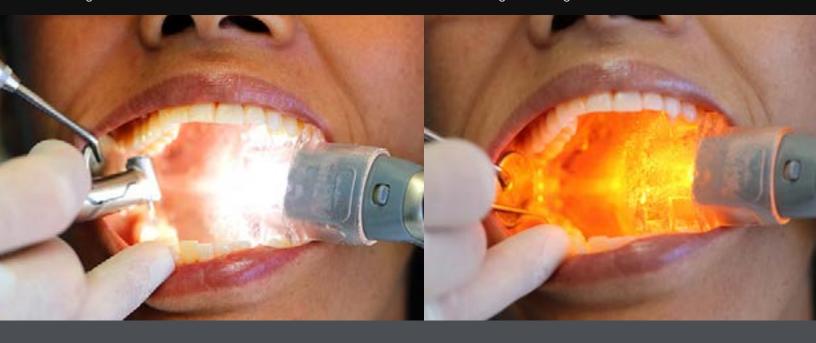

#### ILLUMINATION

- ✓ See more with 3 levels of LED illumination
- ✓ Non-curing amber light mode

# COMPLETE PROCEDURES FASTER, EASIER & SAFER WITH ISOLITE!

- Crowns
- Bridges
- Extractions