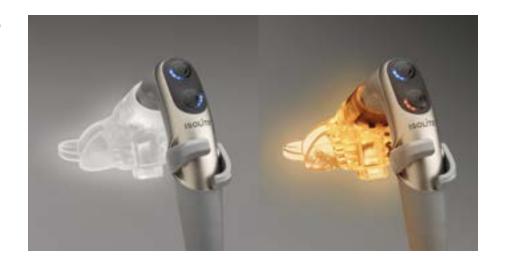

#### ILLUMINATION

- ✓ See more with 3 levels of LED illumination
- ✓ Non-curing amber light mode

#### THE MOUTHPIECE

The brilliance of an Isolite System is in the mouthpiece! Our patented and proprietary design makes our mouthpieces extremely flexible and allows you to treat a wide range of patients.