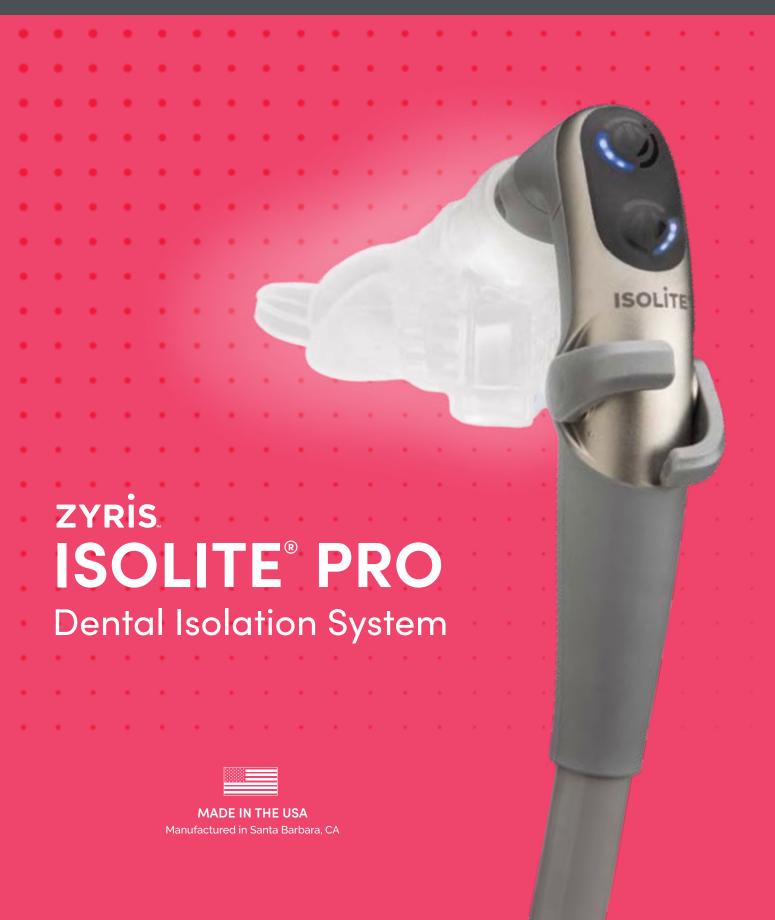

### **ISOLITE PRO FOR MILITARY DENTISTS**

The Isolite Pro is an all-in-one system that allows you to perform posterior & anterior procedures quickly and efficiently. Treat more patients daily, supporting the readiness of your military community.

#### MADE IN THE USA

Manufactured in Santa Barbara, CA