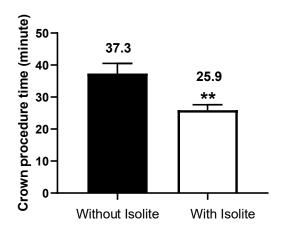

- Advanced isolation & access
- Shadowless Illumination
- Continuous hands-free evacuation

Reduce procedure time by up to 30%, even without an assistant.

#### **PRODUCTIVITY**

- Oramatically cut procedure time
- ✓ Treat more patients

## THE ISOLITE PRO PROVIDES MILITARY DENTISTS WITH:

- Up to 30% reduction in procedure times while maintaining high-quality standards of care
- Extra capacity every day to treat more patients
  safely and quickly
- Better patient and clinician safety and comfort during procedures
- Hands-free suction and retraction for solo operation
- Rapid setup and breakdown between patients