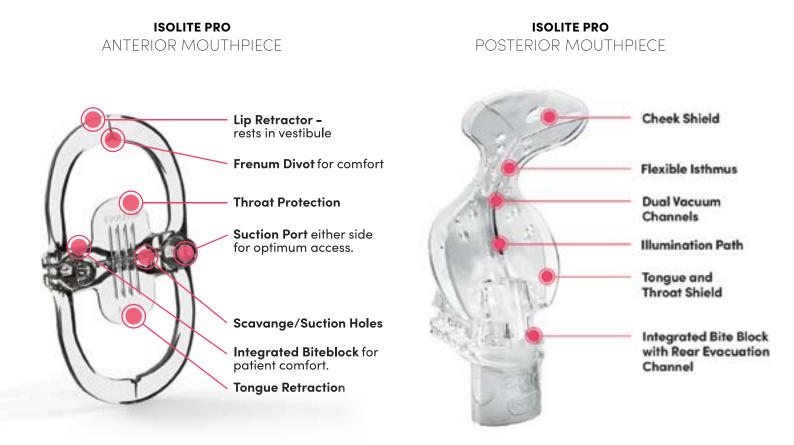

#### THE HEART OF THE ISOLITE PRO:

#### THE MOUTHPIECE

The brilliance of an Isolite System is in the mouthpiece! Our patented and proprietary design makes our mouthpieces extremely flexible and allows you to treat a wide range of patients.

Gain more control of the oral environment with the Zyris Isolite Posterior two-quadrant and Anterior pre-molar to pre-molar mouthpieces.

- Dual-Channel Suction Control with continuous hands-free saliva and water evacuation
- Tongue and cheek retraction for ideal access and control
- Integrated Bite block and airway protection for patient safety and comfort