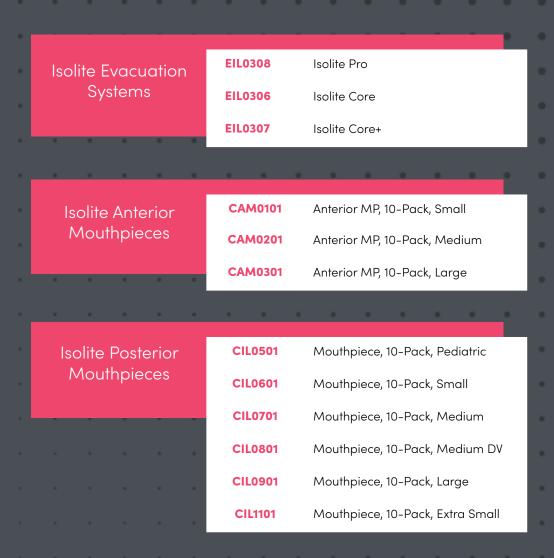

### THE HEART OF THE ISOLITE PRO:

## THE MOUTHPIECE

The brilliance of an Isolite System is in the mouthpiece! Our patented and proprietary design makes our mouthpieces extremely flexible and allows you to treat a wide range of patients.

Gain more control of the oral environment with the Zyris Isolite Posterior two-quadrant and Anterior pre-molar to pre-molar mouthpieces.

- Dual-Channel Suction Control with continuous hands-free saliva and water evacuation
- Tongue and cheek retraction for ideal access and control
- Integrated Bite block and airway protection for patient safety and comfort