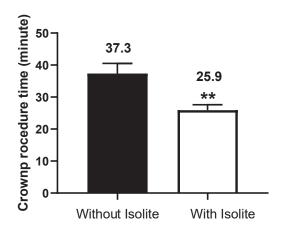

- Advanced isolation & access
- Shadowless Illumination
- Continuous hands-free evacuation

Reduce procedure time by up to 30%, even without an assistant.

# THE ISOLITE PRO PROVIDES MILITARY DENTISTS WITH:

- Up to **30% reduction in procedure times** while maintaining high-quality standards of care
- Extra capacity every day to treat more patients safely and quickly
- Better patient and clinician safety and comfort during procedures
- Hands-free suction and retraction for solo operation
- Rapid setup and breakdown between patients