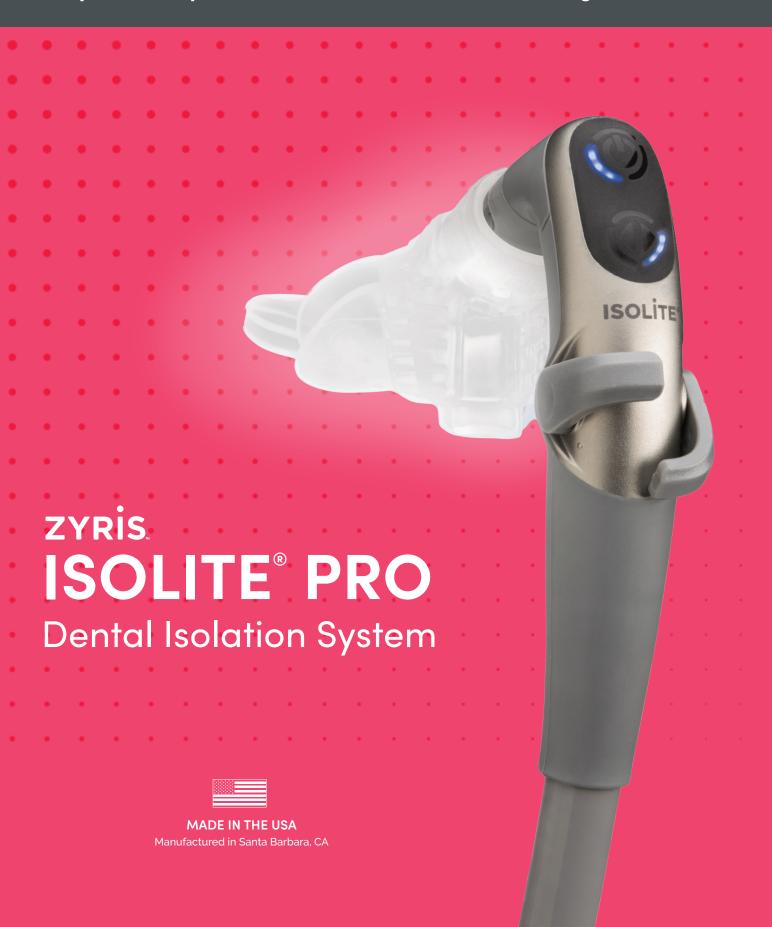

## **ISOLITE PRO FOR MILITARY DENTISTS**

The Isolite Pro is an all-in-one system that allows you to perform posterior & anterior procedures quickly and efficiently. Treat more patients daily, supporting the readiness of your military community.

#### MADE IN THE USA

Manufactured in Santa Barbara, CA