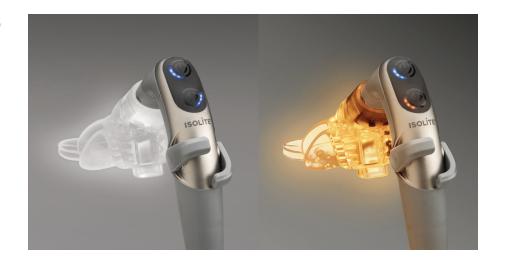

#### **ILLUMINATION**

- ✓ See more with 3 levels of LED. illumination
- Non-curing amber light mode