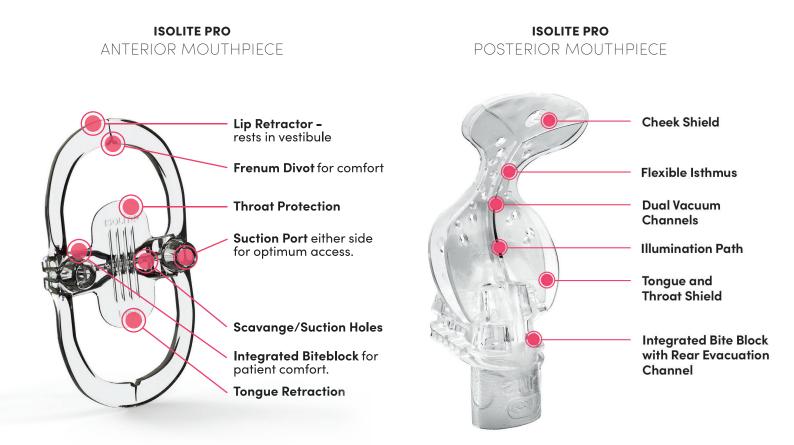

### THE HEART OF THE ISOLITE PRO:

## THE MOUTHPIECE

The brilliance of an Isolite System is in the mouthpiece! Our patented and proprietary design makes our mouthpieces extremely flexible and allows you to treat a wide range of patients.

Gain more control of the oral environment with the Zyris Isolite Posterior two-quadrant and Anterior pre-molar to pre-molar mouthpieces.

- Dual-Channel Suction Control with continuous hands-free saliva and water evacuation
- Tongue and cheek retraction for ideal access and control
- Integrated Bite block and airway protection for patient safety and comfort