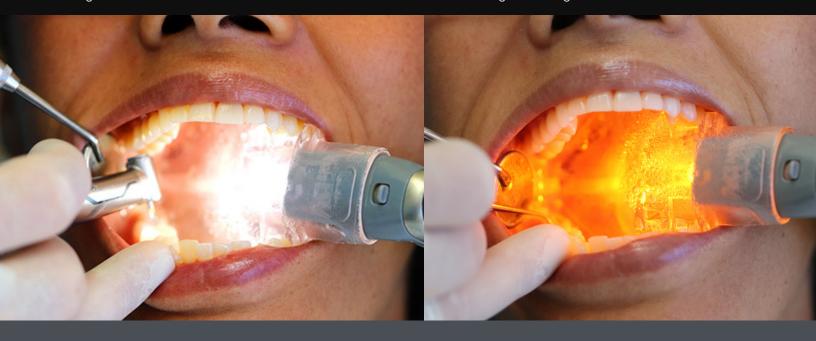

#### **ILLUMINATION**

- ✓ See more with 3 levels of LED. illumination
- Non-curing amber light mode

#### **SAFETY**

- ✓ Shield soft tissue from sharp instruments
- ✓ Protect patient's airway
- ✓ Eliminate any cross-contamination potential